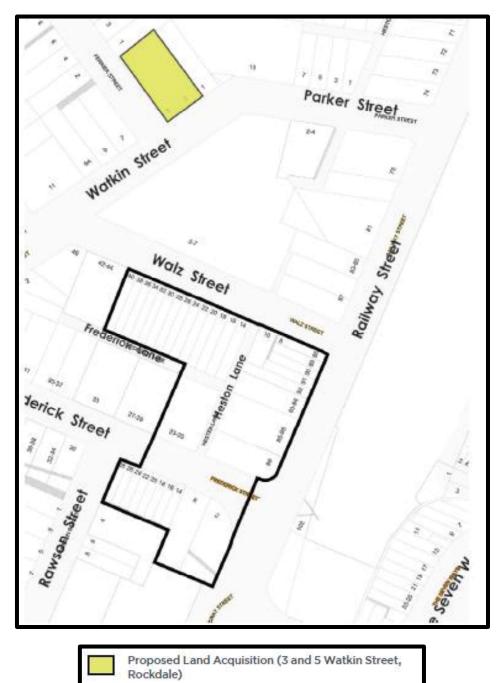

### Walz Street – Proposed LEP Maps

#### Land Reservation Acquisition

| Table 10   Proposed Map Amendments by Investigation Area   RTCMP Area |                                                                      |                                                                                                                                                                                      |  |
|-----------------------------------------------------------------------|----------------------------------------------------------------------|--------------------------------------------------------------------------------------------------------------------------------------------------------------------------------------|--|
|                                                                       |                                                                      |                                                                                                                                                                                      |  |
| HOB_005                                                               | Area 1 – 22 metres (R2)                                              | U4 – 34 metres (new category)                                                                                                                                                        |  |
|                                                                       | Area 1 – 28 metres (T5)                                              | V3 – 40 metres (new category)                                                                                                                                                        |  |
|                                                                       | Area 1 shown outlined in bold blue<br>on the Height of Buildings Map | Re-map to define the 'Civic Precinct' (land bound by<br>King Lane; Market Street; and Bryant Street,<br>including the Rockdale Town Hall) and Rockdale<br>Transport Interchange Site |  |
| DEX_005                                                               | Areas defined by heavy black line<br>on the Design Excellence Map    | Include the area currently mapped 'Area 1' on map<br>tile HOB_005; Nos 414 to 442 Princes Highway; and<br>the RTCMP Area located west of the railway line.                           |  |
| Walz Street                                                           |                                                                      |                                                                                                                                                                                      |  |
| Map Tile No.                                                          | Existing                                                             | Proposed                                                                                                                                                                             |  |
| LRA_005                                                               | Nos 3 and 5 Watkin Street: Not<br>currently mapped                   | Local Open Space (RE1)                                                                                                                                                               |  |
| LZN_005                                                               | Nos 3 and 5 Watkin Street: R2 Low<br>Density Residential             | RE1 – Public Recreation                                                                                                                                                              |  |
| HOB_005                                                               | T5 – 22 metres                                                       | T1 – 25 metres<br>T5 – 28 metres<br>U1 – 30 metres                                                                                                                                   |  |
| DEX_005                                                               | Not currently mapped                                                 | Heavy black line to include the RTCMP Area located west of the railway line.                                                                                                         |  |