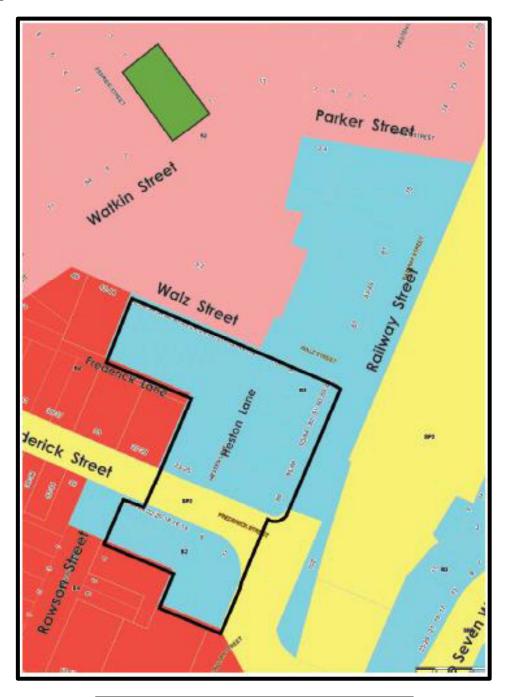

| Table 10   Proposed Map Amendments by Investigation Area   RTCMP Area |                                                                      |                                                                                                                                                                                      |  |
|-----------------------------------------------------------------------|----------------------------------------------------------------------|--------------------------------------------------------------------------------------------------------------------------------------------------------------------------------------|--|
|                                                                       |                                                                      |                                                                                                                                                                                      |  |
| HOB_005                                                               | Area 1 – 22 metres (R2)                                              | U4 – 34 metres (new category)                                                                                                                                                        |  |
|                                                                       | Area 1 – 28 metres (T5)                                              | V3 – 40 metres (new category)                                                                                                                                                        |  |
|                                                                       | Area 1 shown outlined in bold blue<br>on the Height of Buildings Map | Re-map to define the 'Civic Precinct' (land bound by<br>King Lane; Market Street; and Bryant Street,<br>including the Rockdale Town Hall) and Rockdale<br>Transport Interchange Site |  |
| DEX_005                                                               | Areas defined by heavy black line<br>on the Design Excellence Map    | Include the area currently mapped 'Area 1' on map<br>tile HOB_005; Nos 414 to 442 Princes Highway; and<br>the RTCMP Area located west of the railway line.                           |  |
| Walz Street                                                           |                                                                      |                                                                                                                                                                                      |  |
| Map Tile No.                                                          | Existing                                                             | Proposed                                                                                                                                                                             |  |
| LRA_005                                                               | Nos 3 and 5 Watkin Street: Not<br>currently mapped                   | Local Open Space (RE1)                                                                                                                                                               |  |
| LZN_005                                                               | Nos 3 and 5 Watkin Street: R2 Low<br>Density Residential             | RE1 – Public Recreation                                                                                                                                                              |  |
| HOB_005                                                               | T5 – 22 metres                                                       | T1 – 25 metres<br>T5 – 28 metres<br>U1 – 30 metres                                                                                                                                   |  |
| DEX_005                                                               | Not currently mapped                                                 | Heavy black line to include the RTCMP Area located west of the railway line.                                                                                                         |  |

### Walz Street – Proposed LEP Maps

### Zoning

Proposed RE1 Public Recreation (3 and 5 Watkin Street, Rockdale)