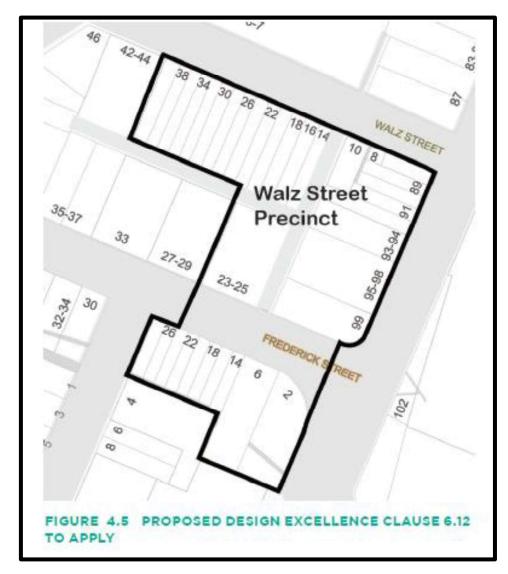

### Walz Street – Proposed LEP Maps

#### **Design Excellence**

Refer to the heading 'RTCMP Area – Proposed LEP Maps', above.

| Table 10   Proposed Map Amendments by Investigation Area   RTCMP Area |                                                                      |                                                                                                                                                                                      |  |
|-----------------------------------------------------------------------|----------------------------------------------------------------------|--------------------------------------------------------------------------------------------------------------------------------------------------------------------------------------|--|
|                                                                       |                                                                      |                                                                                                                                                                                      |  |
| HOB_005                                                               | Area 1 – 22 metres (R2)                                              | U4 – 34 metres (new category)                                                                                                                                                        |  |
|                                                                       | Area 1 – 28 metres (T5)                                              | V3 – 40 metres (new category)                                                                                                                                                        |  |
|                                                                       | Area 1 shown outlined in bold blue<br>on the Height of Buildings Map | Re-map to define the 'Civic Precinct' (land bound by<br>King Lane; Market Street; and Bryant Street,<br>including the Rockdale Town Hall) and Rockdale<br>Transport Interchange Site |  |
| DEX_005                                                               | Areas defined by heavy black line<br>on the Design Excellence Map    | Include the area currently mapped 'Area 1' on map<br>tile HOB_005; Nos 414 to 442 Princes Highway; and<br>the RTCMP Area located west of the railway line.                           |  |
| Walz Street                                                           |                                                                      |                                                                                                                                                                                      |  |
| Map Tile No.                                                          | Existing                                                             | Proposed                                                                                                                                                                             |  |
| LRA_005                                                               | Nos 3 and 5 Watkin Street: Not<br>currently mapped                   | Local Open Space (RE1)                                                                                                                                                               |  |
| LZN_005                                                               | Nos 3 and 5 Watkin Street: R2 Low<br>Density Residential             | RE1 – Public Recreation                                                                                                                                                              |  |
| HOB_005                                                               | T5 – 22 metres                                                       | T1 – 25 metres<br>T5 – 28 metres<br>U1 – 30 metres                                                                                                                                   |  |
| DEX_005                                                               | Not currently mapped                                                 | Heavy black line to include the RTCMP Area located west of the railway line.                                                                                                         |  |