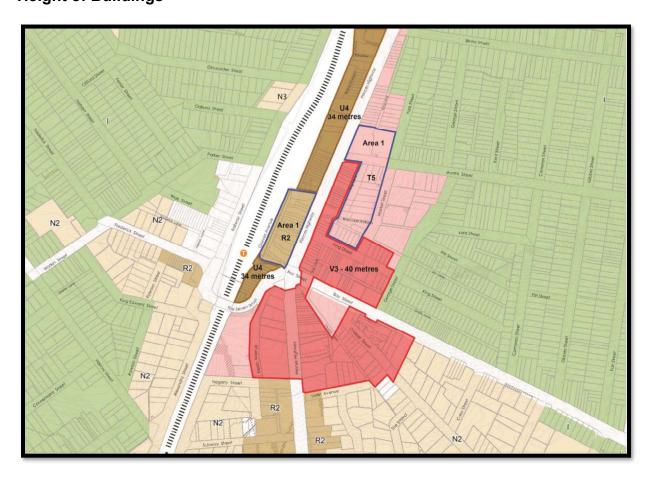

| Table 10   Proposed Map Amendments by Investigation Area   RTCMP Area |                                                                      |                                                                                                                                                                                      |  |
|-----------------------------------------------------------------------|----------------------------------------------------------------------|--------------------------------------------------------------------------------------------------------------------------------------------------------------------------------------|--|
|                                                                       |                                                                      |                                                                                                                                                                                      |  |
| HOB_005                                                               | Area 1 – 22 metres (R2)                                              | U4 – 34 metres (new category)                                                                                                                                                        |  |
|                                                                       | Area 1 – 28 metres (T5)                                              | V3 – 40 metres (new category)                                                                                                                                                        |  |
|                                                                       | Area 1 shown outlined in bold blue<br>on the Height of Buildings Map | Re-map to define the 'Civic Precinct' (land bound by<br>King Lane; Market Street; and Bryant Street,<br>including the Rockdale Town Hall) and Rockdale<br>Transport Interchange Site |  |
| DEX_005                                                               | Areas defined by heavy black line<br>on the Design Excellence Map    | Include the area currently mapped 'Area 1' on map<br>tile HOB_005; Nos 414 to 442 Princes Highway; and<br>the RTCMP Area located west of the railway line.                           |  |
| Walz Street                                                           |                                                                      |                                                                                                                                                                                      |  |
| Map Tile No.                                                          | Existing                                                             | Proposed                                                                                                                                                                             |  |
| LRA_005                                                               | Nos 3 and 5 Watkin Street: Not<br>currently mapped                   | Local Open Space (RE1)                                                                                                                                                               |  |
| LZN_005                                                               | Nos 3 and 5 Watkin Street: R2 Low<br>Density Residential             | RE1 – Public Recreation                                                                                                                                                              |  |
| HOB_005                                                               | T5 – 22 metres                                                       | T1 – 25 metres<br>T5 – 28 metres<br>U1 – 30 metres                                                                                                                                   |  |
| DEX_005                                                               | Not currently mapped                                                 | Heavy black line to include the RTCMP Area located west of the railway line.                                                                                                         |  |

## Height of Buildings