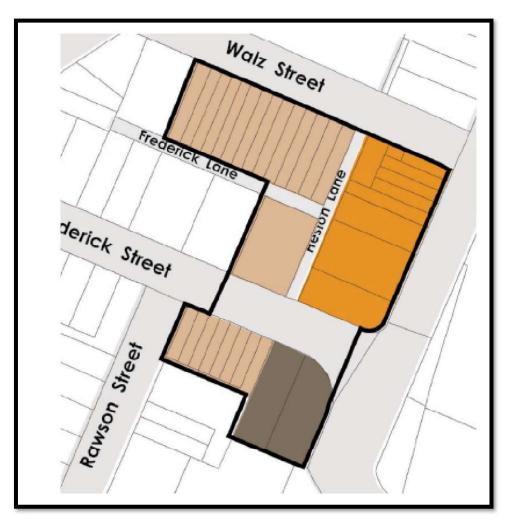

| Table 10   Proposed Map Amendments by Investigation Area   RTCMP Area |                                                                      |                                                                                                                                                                                      |  |
|-----------------------------------------------------------------------|----------------------------------------------------------------------|--------------------------------------------------------------------------------------------------------------------------------------------------------------------------------------|--|
|                                                                       |                                                                      |                                                                                                                                                                                      |  |
| HOB_005                                                               | Area 1 – 22 metres (R2)                                              | U4 – 34 metres (new category)                                                                                                                                                        |  |
|                                                                       | Area 1 – 28 metres (T5)                                              | V3 – 40 metres (new category)                                                                                                                                                        |  |
|                                                                       | Area 1 shown outlined in bold blue<br>on the Height of Buildings Map | Re-map to define the 'Civic Precinct' (land bound by<br>King Lane; Market Street; and Bryant Street,<br>including the Rockdale Town Hall) and Rockdale<br>Transport Interchange Site |  |
| DEX_005                                                               | Areas defined by heavy black line<br>on the Design Excellence Map    | Include the area currently mapped 'Area 1' on map<br>tile HOB_005; Nos 414 to 442 Princes Highway; and<br>the RTCMP Area located west of the railway line.                           |  |
| Walz Street                                                           |                                                                      |                                                                                                                                                                                      |  |
| Map Tile No.                                                          | Existing                                                             | Proposed                                                                                                                                                                             |  |
| LRA_005                                                               | Nos 3 and 5 Watkin Street: Not<br>currently mapped                   | Local Open Space (RE1)                                                                                                                                                               |  |
| LZN_005                                                               | Nos 3 and 5 Watkin Street: R2 Low<br>Density Residential             | RE1 – Public Recreation                                                                                                                                                              |  |
| HOB_005                                                               | T5 – 22 metres                                                       | T1 – 25 metres<br>T5 – 28 metres<br>U1 – 30 metres                                                                                                                                   |  |
| DEX_005                                                               | Not currently mapped                                                 | Heavy black line to include the RTCMP Area located west of the railway line.                                                                                                         |  |

### Height of Building

| 25m |
|-----|
| 28m |
| 30m |